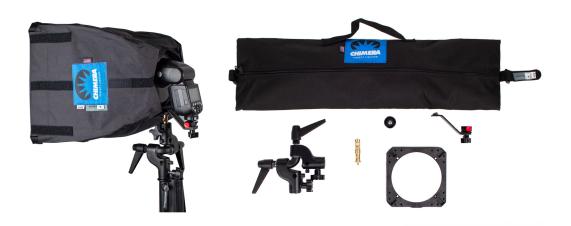

The Speedlight Portrait Kit features a 12x16 Chimera Cloth front screen that delivers soft, smooth light that is perfect for portraits. The Portrait Kit includes; Chimera's Mini

and a mounting bracket with shoe for speedlight with a 1/4"x20 (or 3/8") Female to make it easy to mount.

The Speedlight Pro Kit features a removeable 12x16 Chimera Cloth front screen that delivers soft, smooth light that is perfect for any shooting situation. The Pro Kit includes; Chimera's Super Pro XXS,

mounting bracket with shoe for speedlight, baby pin hardware and Chimera's 2-Axis Stand adapter for easy mounting to any light stand.

These kits come ready to go in a convenient Chimera storage sack.

For additional information on CHIMERA products or to find your nearest dealer, visit <a href="https://www.chimeralighting.com">www.chimeralighting.com</a>.