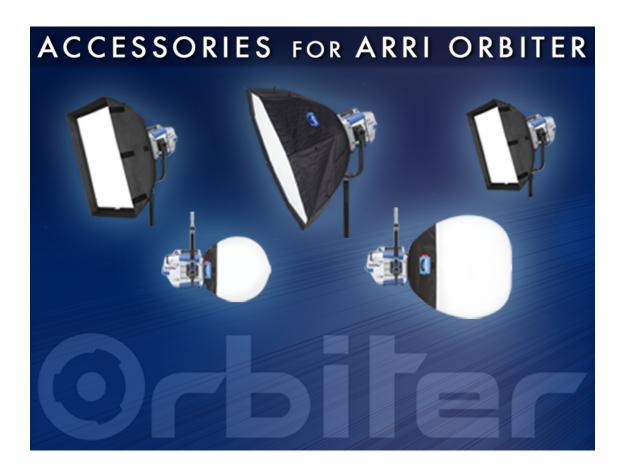

- Dome M is a 20" (508mm) diameter compact lantern, complete with a skirt kit.
- Dome L is a 30" (762mm) diameter lantern, complete with a skirt kit.
- Lightbank S provides a standard Small aperture, 24x32" (610x813mm), includes Full & Half Chimera Cloth screens and accepts other S screens and grids.
- Lightbank M provides a standard Medium aperture, 36x48" (914x1219mm), includes Full & Half Chimera Cloth screens and accepts other M screens and grids.
- Octa 4 gives a 4' (1.3m) octagonal aperture to the Orbiter.

Each Chimera accessory for the Orbiter includes a Quick Lighting Mount (QLM) Speed Ring.

Handcrafted in Colorado, USA, every Chimera product uses proprietary, long lasting, field proven textiles. Chimera is the preferred Brand of professional production lighting rental houses worldwide.