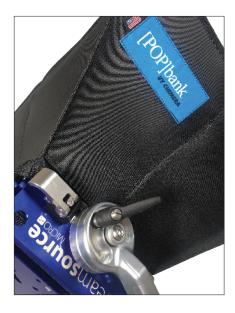

## [POP] BANK FOR CREAMSOURCE MICRO

POP banks attach directly to your fixture and do not require a Speed Ring or mounting frame. They are lightweight, collapsible and handcrafted in Colorado to Chimera's superior quality standards using field tested proprietary fabrics. This POP bank uses Chimera standard XS size front screens allowing easy compatibility with existing accessories, like grids. Our POP bank increases the aperture of the Creamsource Micro to 16" x 22" (406 mm x 559 mm) more than 4x. The POP bank (p/n 1619) is sold as a kit, with internal baffle, Full and Half Chimera Cloth front screens and is packed in a messenger style bag, all weighing less than 2 lbs (0.9 kg).