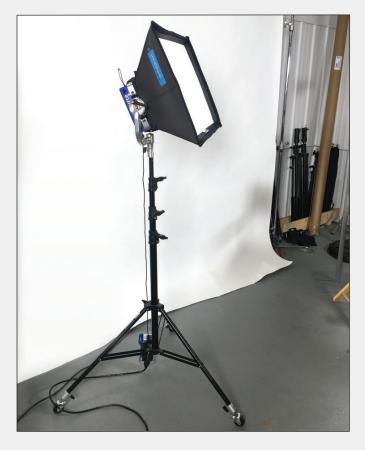

## [POP] BANK FOR CREAMSOURCE MICRO

POP banks attach directly to your fixture and do not require a Speed Ring or mounting frame. They are lightweight, collapsible and handcrafted in Colorado to Chimera's superior quality standards using field tested proprietary fabrics. This POP bank uses Chimera standard XS size front screens allowing easy compatibility with existing accessories, like grids. Our POP bank increases the aperture of the Creamsource Micro to 16" x 22" (406 mm x 559 mm) more than 4x. The POP bank (p/n 1619) is sold as a kit, with internal baffle, Full and Half Chimera Cloth front screens and is packed in a messenger style bag, all weighing less than 2 lbs (0.9 kg).

## PRODUCT SIZE:

FRONT DIMENSIONS: 16 x 22 in / 406 x 559 mm

DEPTH: 7 in / 178 mm