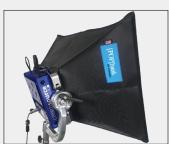

## [POP] BANK FOR CREAMSOURCE MICRO

POP banks attach directly to your fixture and do not require a Speed Ring or mounting frame. They are lightweight, collapsible and handcrafted in Colorado to Chimera's superior quality standards using field tested proprietary fabrics. This POP bank uses Chimera standard XS size front screens allowing easy compatibility with existing accessories, like grids. Our POP bank increases the aperture of the Creamsource Micro to 16" x 22" (406 mm x 559 mm) more than 4x. The POP bank (p/n 1619) is sold as a kit, with internal baffle, Full and Half Chimera Cloth front screens and is packed in a messenger style bag, all weighing less than 2 lbs (0.9 kg).

## POP BANK FOR CREAMSOURCE MICRO ITEM #:

1619 - [POP] Bank for Creamsource Micro 3404EZ - 40 Degree ezPOP Soft Egg Grate

## PRODUCT SIZE:

FRONT DIMENSIONS: 16 x 22 in / 406 x 559 mm

DEPTH: 7 in / 178 mm