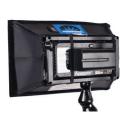

## LIGHTBANK FOR APUTURE Amaran AL-F7

Chimera does it again with a portable, easy to use Lightbank to help reduce emitter imaging and double the front screen of the Aputure Amaran AL – F7. Handmade in the USA with Chimera's rugged proprietary textiles.

- Large storage sack holds lightbank and fixture
- Soft silver interior
- Handcrafted in the USA

|  | ITEM: | DESCRIPTION:                                    | PRODUCT SIZE:                                     | IN THE BOX :                                                       |
|--|-------|-------------------------------------------------|---------------------------------------------------|--------------------------------------------------------------------|
|  | 1607  | Chimera Lightbank for<br>Aputure Amaran AL – F7 | H x W x D:<br>9 x 6.25 x 4in<br>229 x 159 x 102mm | - Lightbank<br>- Half Chimera Cloth Front Screen<br>- Storage Sack |