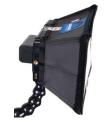

## LIGHTBANK FOR APUTURE Amaran AL-F7

Chimera does it again with a portable, easy to use Lightbank to help reduce emitter imaging and double the front screen of the Aputure Amaran AL – F7. Handmade in the USA with Chimera's rugged proprietary textiles.

- Large storage sack holds lightbank and fixture
- Soft silver interior
- Handcrafted in the USA

|  | ITEM: | DESCRIPTION:                                    | PRODUCT SIZE:                                     | IN THE BOX :                                                       |
|--|-------|-------------------------------------------------|---------------------------------------------------|--------------------------------------------------------------------|
|  | 1607  | Chimera Lightbank for<br>Aputure Amaran AL – F7 | H x W x D:<br>9 x 6.25 x 4in<br>229 x 159 x 102mm | - Lightbank<br>- Half Chimera Cloth Front Screen<br>- Storage Sack |