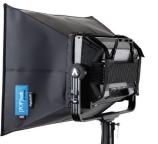

## LIGHTBANK FOR APUTURE Amaran AL-F7

Chimera does it again with a portable, easy to use Lightbank to help reduce emitter imaging and double the front screen of the Aputure Amaran AL – F7. Handmade in the USA with Chimera's rugged proprietary textiles.

- Large storage sack holds lightbank and fixture
- Soft silver interior
- Handcrafted in the USA

|  | ITEM: | DESCRIPTION:                                    | PRODUCT SIZE:                                     | IN THE BOX :                                                       |
|--|-------|-------------------------------------------------|---------------------------------------------------|--------------------------------------------------------------------|
|  | 1607  | Chimera Lightbank for<br>Aputure Amaran AL – F7 | H x W x D:<br>9 x 6.25 x 4in<br>229 x 159 x 102mm | - Lightbank<br>- Half Chimera Cloth Front Screen<br>- Storage Sack |