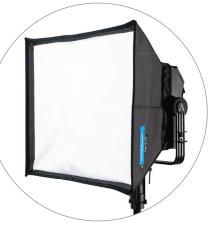

## POP BANK FOR APUTURE Nova P300c

Chimera delivers a portable, easy to use POP bank to double the front screen of the Nova P300c. POP banks include Full & Half Chimera Cloth front screens and a storage sack. Handmade in the USA with Chimera's rugged, proprietary textiles.

- POP bank reliability
- Works with Chimera's ezPOP grid 3664ez
- Soft silver interior
- Handcrafted in the USA

| ITEM: | DESCRIPTION:                               | PRODUCT SIZE:                                          | IN THE BOX :                                                             |
|-------|--------------------------------------------|--------------------------------------------------------|--------------------------------------------------------------------------|
| 1618  | Chimera POP bank for<br>Aputure Nova P300c | H x W x D:<br>27.5 x 20.75 x 10in<br>699 x 527 x 254mm | - POP bank<br>- Full & Half Chimera Cloth Front Screen<br>- Storage Sack |