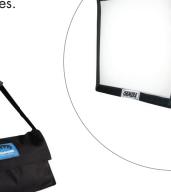

## POP BANK FOR APUTURE Nova P300c

Chimera delivers a portable, easy to use POP bank to double the front screen of the Nova P300c. POP banks include Full & Half Chimera Cloth front screens and a storage sack. Handmade in the USA with Chimera's rugged, proprietary textiles.

- POP bank reliability
- Works with Chimera's ezPOP grid 3664ez
- Soft silver interior
- Handcrafted in the USA

| ITEM: | DESCRIPTION:                               | PRODUCT SIZE:                                          | IN THE BOX :                                                             |
|-------|--------------------------------------------|--------------------------------------------------------|--------------------------------------------------------------------------|
| 1618  | Chimera POP bank for<br>Aputure Nova P300c | H x W x D:<br>27.5 x 20.75 x 10in<br>699 x 527 x 254mm | - POP bank<br>- Full & Half Chimera Cloth Front Screen<br>- Storage Sack |