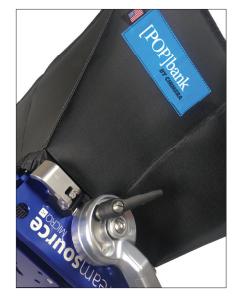

## [POP] BANK FOR CREAMSOURCE MICRO

POP banks attach directly to your fixture and do not require a Speed Ring or mounting frame. They are lightweight, collapsible and handcrafted in Colorado to Chimera's superior quality standards using field tested proprietary fabrics. This POP bank uses Chimera standard XS size front screens allowing easy compatibility with existing accessories, like grids. Our POP bank increases the aperture of the Creamsource Micro to 16" x 22" (406 mm x 559 mm) more than 4x. The POP bank (p/n 1619) is sold as a kit, with internal baffle, Full and Half Chimera Cloth front screens and is packed in a messenger style bag, all weighing less than 2 lbs (0.9 kg).