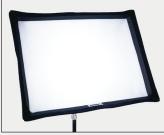

## [POP] BANK FOR CREAMSOURCE MICRO

POP banks attach directly to your fixture and do not require a Speed Ring or mounting frame. They are lightweight, collapsible and handcrafted in Colorado to Chimera's superior quality standards using field tested proprietary fabrics. This POP bank uses Chimera standard XS size front screens allowing easy compatibility with existing accessories, like grids. Our POP bank increases the aperture of the Creamsource Micro to 16" x 22" (406 mm x 559 mm) more than 4x. The POP bank (p/n 1619) is sold as a kit, with internal baffle, Full and Half Chimera Cloth front screens and is packed in a messenger style bag, all weighing less than 2 lbs (0.9 kg).

- Standard XS front screen
- Includes Full & Half Chimera Cloth front screens
- Works best with ezPOP Soft Egg Crates