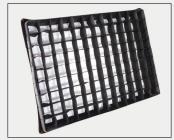

- Standard XS front screen
- Includes Full & Half Chimera Cloth front screens
- Works best with ezPOP Soft Egg Crates

## POP BANK FOR CREAMSOURCE MICRO ITEM #:

1619 - [POP] Bank for Creamsource Micro 3404 - 40 Degree Soft Egg Grate 3404EZ - 40 Degree ezPOP Soft Egg Grate