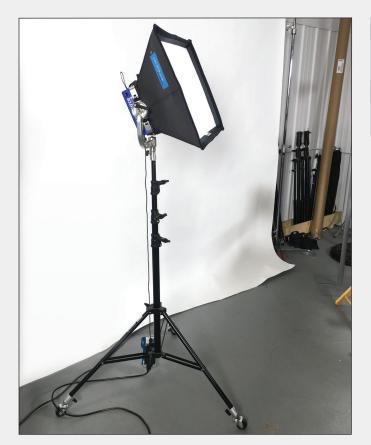

## [POP] BANK FOR CREAMSOURCE MICRO

POP banks attach directly to your fixture and do not require a Speed Ring or mounting frame. They are lightweight, collapsible and handcrafted in Colorado to Chimera's superior quality standards using field tested proprietary fabrics. This POP bank uses Chimera standard XS size front screens allowing easy compatibility with existing accessories, like grids. Our POP bank increases the aperture of the Creamsource Micro to 16" x 22" (406 mm x 559 mm) more than 4x. The POP bank (p/n 1619) is sold as a kit, with internal baffle, Full and Half Chimera Cloth front screens and is packed in a messenger style bag, all weighing less than 2 lbs (0.9 kg).

## PRODUCT SIZE:

FRONT DIMENSIONS:  $16 \times 22 \text{ in } / 406 \times 559 \text{ mm}$ 

DEPTH: 7 in / 178 mm