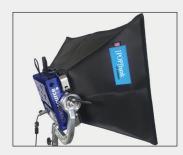

## [POP] BANK FOR CREAMSOURCE MICRO

POP banks attach directly to your fixture and do not require a Speed Ring or mounting frame. They are lightweight, collapsible and handcrafted in Colorado to Chimera's superior quality standards using field tested proprietary fabrics. This POP bank uses Chimera standard XS size front screens allowing easy compatibility with existing accessories, like grids. Our POP bank increases the aperture of the Creamsource Micro to 16" x 22" (406 mm x 559 mm) more than 4x. The POP bank (p/n 1619) is sold as a kit, with internal baffle, Full and Half Chimera Cloth front screens and is packed in a messenger style bag, all weighing less than 2 lbs (0.9 kg).

## PRODUCT SIZE:

FRONT DIMENSIONS:  $16 \times 22 \text{ in } / 406 \times 559 \text{ mm}$ 

DEPTH: 7 in / 178 mm