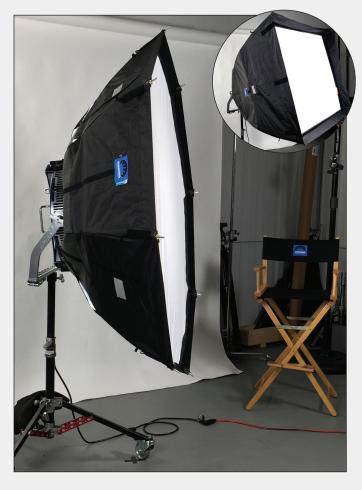

## OCTA 5 FOR CREAMSOURCE SPACEX

The OctaSpace 5 SpaceX delivers beautiful, broad and even illumination from the five-foot octagonal front screen using an efficient soft silver interior and weighted baffle. This 5' OctaSpace Lightbank kit includes a heavy duty Speed Ring for the Creamsource SpaceX and an OctaSpace 5' Lightbank. Chimera's Lightbanks are handcrafted in Colorado using professional quality, proprietary textiles.

Adding versatility, the SpaceX Speed Ring is compatible with legacy Daylite Senior and OctaSpace Senior Lightbanks.

- Optimized design for the Space X
- Vents allow for extra cooling
- Use the 7' expansion kit item 6051 for an even larger aperture