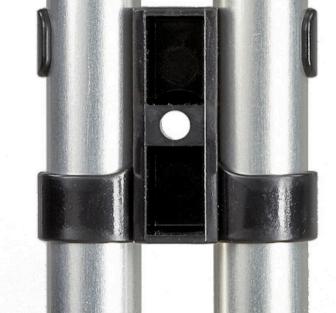

#### Create a V-Flat from Two Frames:

Assemble two frames

2. Place both frames side by side.

3. Slide top of adapter to both panel frames and then snap other bottom half of the adapter to secure the frames together. You can now swivel the frames to a V shape to have them stand indepentdently of a C-stand.