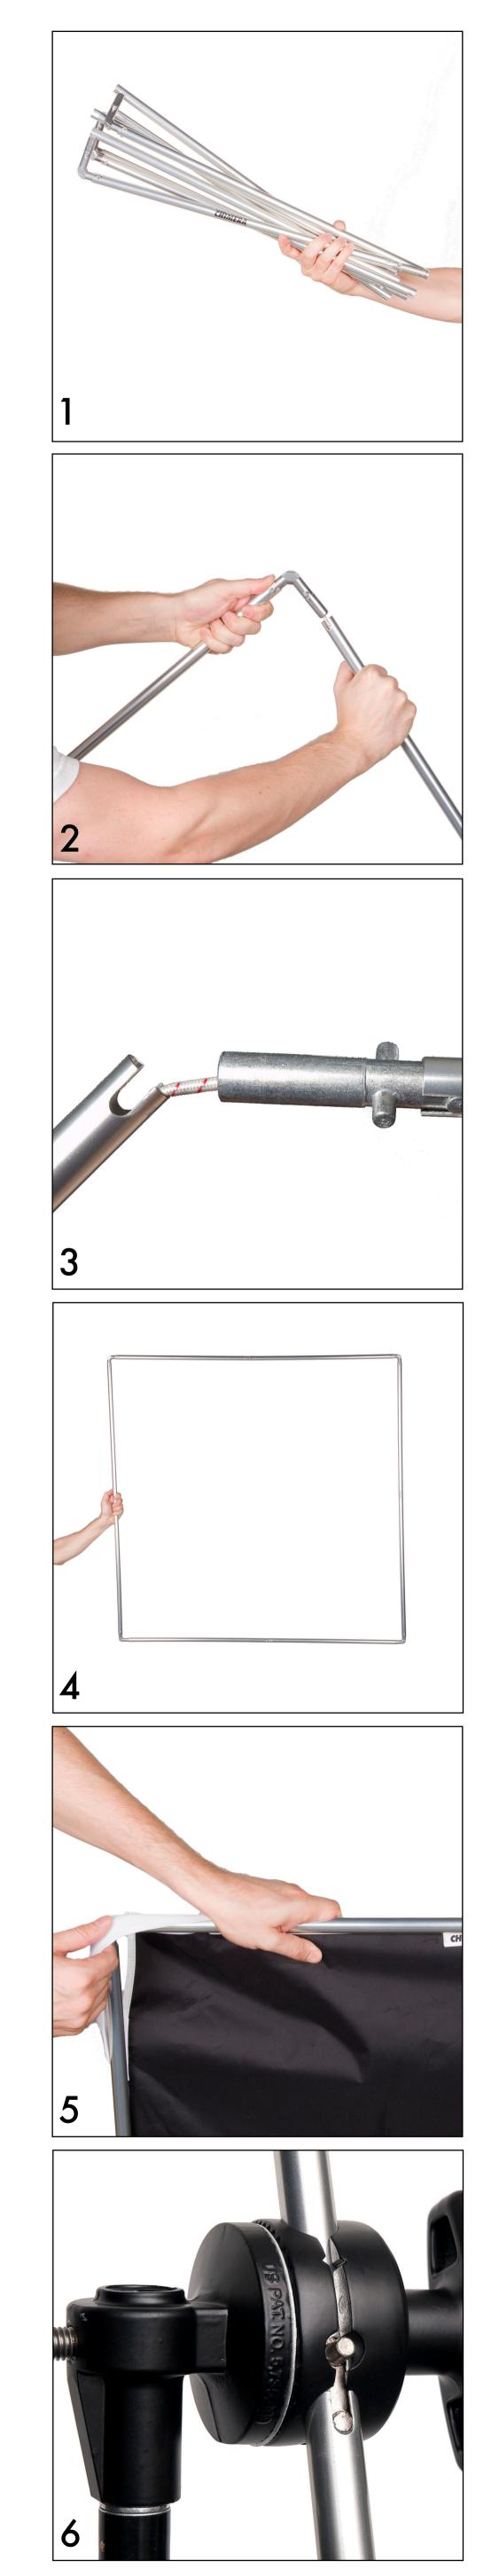

## Instructions For Assembling the Frame:

1. Remove Panel Frame from storage bag. Lay flat on floor and spread open the aluminum frame.

2. Begin at a corner by connecting the tube end with the corner, making sure to align the pegs into the notches. The elastic cord will guide the tube and corner together, as shown in photo #2.

Make sure that the notch goes into the peg for a secure snug fit.

Be careful not to bend the ends as too much pressure can break the notch.

3. Continue around the frame connecting the tube ends to ferrules, making sure to align pegs into the notches as shown in photo #3.

4. With the corners of the panel frame all connected, you will have a solid frame. The panel frame will now appear as shown in photo #4.

5. To attach your panel frame fabric pull elastic banding on corners of fabric around the corners of your panel frame as shown in photo #5.

If you're raising the frame up secure the angle by placing the peg in the grip head (not included) adapter notch as shown in photo #6.

1. Pull the elastic fabric over and away from the frame on first corner and move around the frame. Pull the first corner peg out and slide the pole out of its hole. Repeat on the remaining poles. After all the remaining poles are removed, the center poles should come out very easily and be held together by the shock cord.