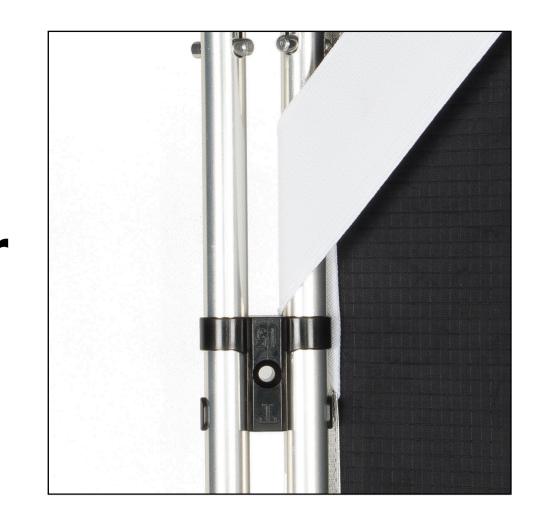

4. With the corners of the panel frame all connected, you will have a solid frame. The panel frame will now appear as shown in photo #4.

5. To attach your panel frame fabric pull elastic banding on corners of fabric around the corners of your panel frame as shown in photo #5.

If you're raising the frame up secure the angle by placing the peg in the grip head (not included) adapter notch as shown in photo #6.

1. Pull the elastic fabric over and away from the frame on first corner and move around the frame. Pull the first corner peg out and slide the pole out of its hole. Repeat on the remaining poles. After all the remaining poles are removed, the center poles should come out very easily and be held together by the shock cord.