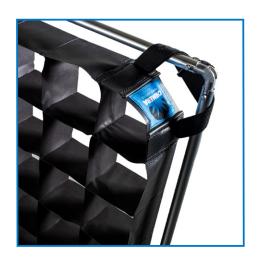

## Tech Bulletin Panel Crate Kits

CHIMERA and Lighttools deliver soft egg crate kits that are practical, competitive & light weight control solutions:

- Competitively priced, compact & portable
- Super easy set-up
- 4 ft and 6 ft, 40 or 50-degree versions
- Available with or without Panel Frame
- Kits with Panel Frame include duffel and Panel Clamp
- Mount at any angle with NO sag or belly

| ITEM | DESCRIPTION                   |                                                   |
|------|-------------------------------|---------------------------------------------------|
| 3344 | 4x4 Panel Crate 40 degree     | Fabric egg crate in stuff sack                    |
| 3345 | 4x4 Panel Crate 50 degree     | Fabric egg crate in stuff sack                    |
| 3354 | 4x4 Panel Crate 40 degree Kit | Includes above, plus Panel Frame & Panel Clamp    |
| 3355 | 4x4 Panel Crate 50 degree Kit | Includes above, plus Panel Frame & Panel Clamp    |
| 3364 | 6x6 Panel Crate 40 degree     | Fabric egg crate in stuff sack                    |
| 3365 | 6x6 Panel Crate 50 degree     | Fabric egg crate in stuff sack                    |
| 3374 | 6x6 Panel Crate 40 degree Kit | Includes above, plus Panel Frame & 2-Panel Clamps |
| 3375 | 6x6 Panel Crate 50 degree Kit | Includes above, plus Panel Frame & 2-Panel Clamps |