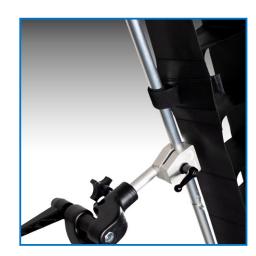

## Tech Bulletin Panel Crate Kits

CHIMERA and Lighttools deliver soft egg crate kits that are practical, competitive & light weight control solutions:

- Competitively priced, compact & portable
- Super easy set-up
- 4 ft and 6 ft, 40 or 50-degree versions
- Available with or without Panel Frame
- Kits with Panel Frame include duffel and Panel Clamp
- Mount at any angle with NO sag or belly

| ITEM | DESCRIPTION                   |                                                   |
|------|-------------------------------|---------------------------------------------------|
| 3344 | 4x4 Panel Crate 40 degree     | Fabric egg crate in stuff sack                    |
| 3345 | 4x4 Panel Crate 50 degree     | Fabric egg crate in stuff sack                    |
| 3354 | 4x4 Panel Crate 40 degree Kit | Includes above, plus Panel Frame & Panel Clamp    |
| 3355 | 4x4 Panel Crate 50 degree Kit | Includes above, plus Panel Frame & Panel Clamp    |
| 3364 | 6x6 Panel Crate 40 degree     | Fabric egg crate in stuff sack                    |
| 3365 | 6x6 Panel Crate 50 degree     | Fabric egg crate in stuff sack                    |
| 3374 | 6x6 Panel Crate 40 degree Kit | Includes above, plus Panel Frame & 2-Panel Clamps |
| 3375 | 6x6 Panel Crate 50 degree Kit | Includes above, plus Panel Frame & 2-Panel Clamps |