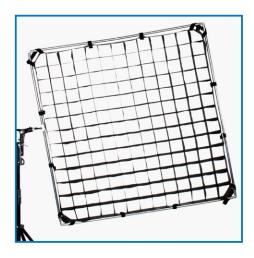

## Tech Bulletin Panel Crate Kits

CHIMERA and Lighttools deliver soft egg crate kits that are practical, competitive & light weight control solutions:

- Competitively priced, compact & portable
- Super easy set-up
- 4 ft and 6 ft, 40 or 50-degree versions
- Available with or without Panel Frame
- Kits with Panel Frame include duffel and Panel Clamp
- Mount at any angle with NO sag or belly

| ITEM | DESCRIPTION                   |                                                   |
|------|-------------------------------|---------------------------------------------------|
| 3344 | 4x4 Panel Crate 40 degree     | Fabric egg crate in stuff sack                    |
| 3345 | 4x4 Panel Crate 50 degree     | Fabric egg crate in stuff sack                    |
| 3354 | 4x4 Panel Crate 40 degree Kit | Includes above, plus Panel Frame & Panel Clamp    |
| 3355 | 4x4 Panel Crate 50 degree Kit | Includes above, plus Panel Frame & Panel Clamp    |
| 3364 | 6x6 Panel Crate 40 degree     | Fabric egg crate in stuff sack                    |
| 3365 | 6x6 Panel Crate 50 degree     | Fabric egg crate in stuff sack                    |
| 3374 | 6x6 Panel Crate 40 degree Kit | Includes above, plus Panel Frame & 2-Panel Clamps |
| 3375 | 6x6 Panel Crate 50 degree Kit | Includes above, plus Panel Frame & 2-Panel Clamps |