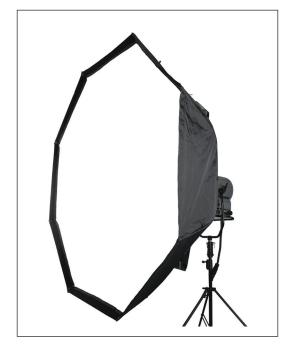

## DAYLITE OCTA 7

The Daylite Octa 7 delivers beautiful, broad and even illumination from the seven-foot octagonal front screen using an efficient soft silver interior and weighted baffle. Chimera's Lightbanks are handcrafted in Colorado using professional quality, proprietary textiles.

- Large 7' (2.1 m) front screen
- Soft solution for large format hot lights
- Optimized design for the ARRI M40
- For use with fixtures up to 4kW
- Vents provide for proper internal cooling
- Compatible with Quartz / Daylite OP Rings