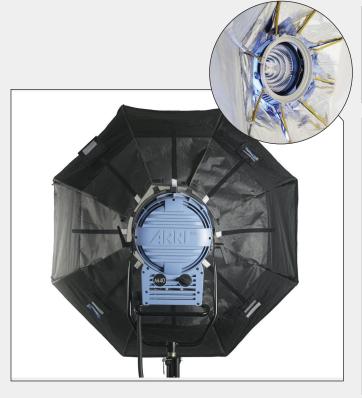

## DAYLITE OCTA 7

The Daylite Octa 7 delivers beautiful, broad and even illumination from the seven-foot octagonal front screen using an efficient soft silver interior and weighted baffle. Chimera's Lightbanks are handcrafted in Colorado using professional quality, proprietary textiles.

- Large 7' (2.1 m) front screen
- Soft solution for large format hot lights
- Optimized design for the ARRI M40
- For use with fixtures up to 4kW
- Vents provide for proper internal cooling
- Compatible with Quartz / Daylite OP Rings